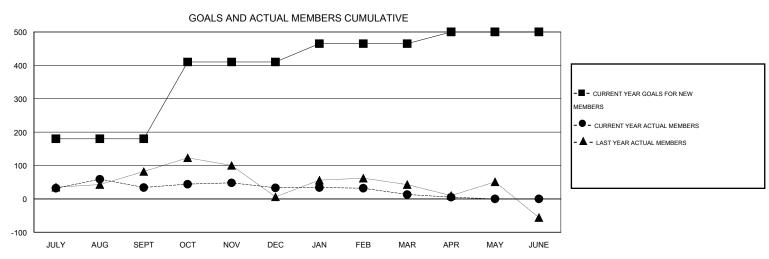

## LOCATION INDIA

GMT CA 6

|               |                  | Clubs             |                  |                  | Members               |                    |                                     |                    |                  |  |
|---------------|------------------|-------------------|------------------|------------------|-----------------------|--------------------|-------------------------------------|--------------------|------------------|--|
|               | RESUI            | LTS FOR 2014-2015 |                  |                  | RESULTS FOR 2014-2015 |                    |                                     |                    |                  |  |
| QUARTER       | NEW CLUB<br>GOAL | NEW CLUBS         | DROPPED<br>CLUBS | NET<br>GAIN/LOSS | QUARTER               | NEW MEMBER<br>GOAL | CHARTER AND<br>NEW MEMBERS<br>ADDED | DROPPED<br>MEMBERS | NET<br>GAIN/LOSS |  |
| JULY/AUG/SEPT | 2                | 0                 | 0                | 0                | JULY/AUG/SEPT         | 180                | 102                                 | 68                 | 34               |  |
| OCT/NOV/DEC   | 2                | 0                 | 0                | 0                | OCT/NOV/DEC           | 230                | 22                                  | 23                 | -1               |  |
| JAN/FEB/MAR   | 1                | 0                 | 0                | 0                | JAN/FEB/MAR           | 55                 | 29                                  | 49                 | -20              |  |
| APR/MAY/JUNE  | 1                | 0                 | 0                | 0                | APR/MAY/JUNE          | 35                 | 4                                   | 12                 | -8               |  |